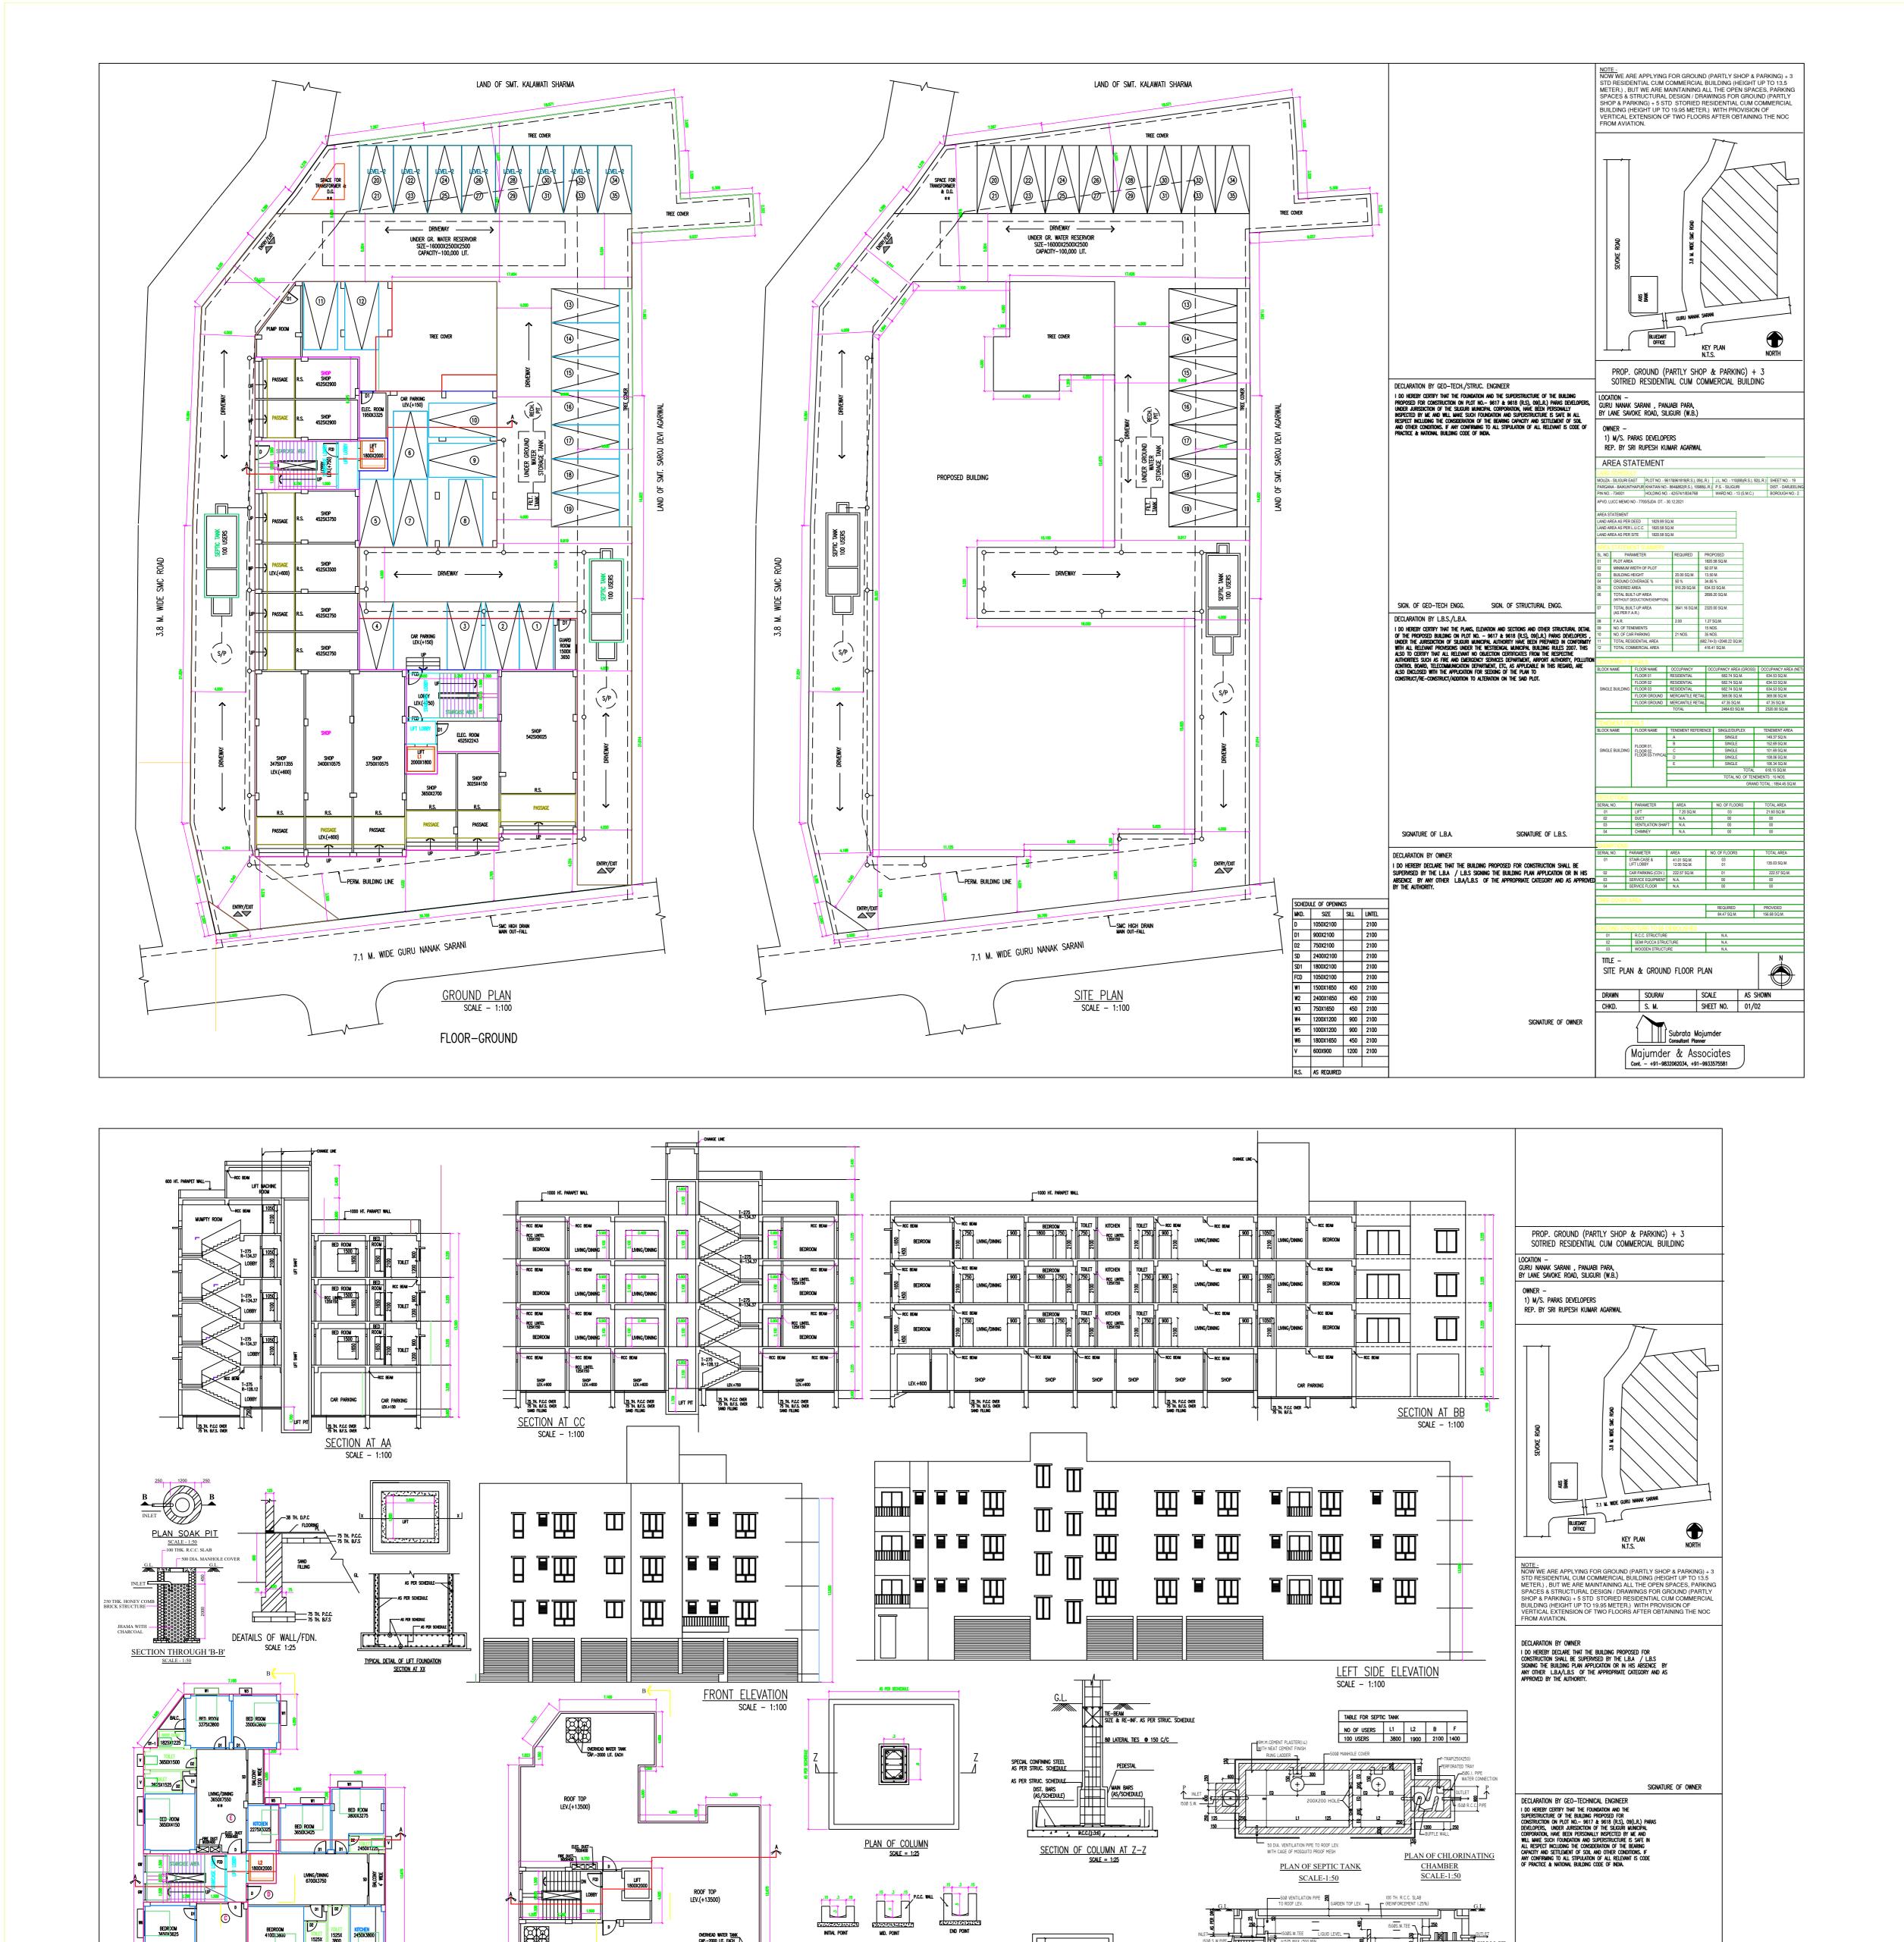

2500

-500Ø MANHOLE

75 TH. P.C.C. OI 75 TH. B.F.S. SIGN. OF STRUCTURAL ENGG. SIGN. OF GEO-TECH ENGG.

Subrata Majumder Consultant Planner

Majumder & Associates cont. - +91-9832062034, +91-9933575581

SIGNATURE OF L.B.S.

DECLARATION BY L.B.S./L.B.A.

SCALE-1:50

PLAN OF RECHARGE PIT SCALE - 1:50

PLAN OF UNDER GROUND WATER STORAGE

ORM WATER GL.

CAPACITY - 30,000 LIT.

SCALE - 1:50

TH. R.C.C. SLAB

SCALE - 450 0 MH. COVER

SECTION THROUGH XX 75 TH. P.C.C. 0 75 TH. B.F.S.

Typ. Secctions of Internal Drain Scale — 1:25

ROOF TOP LEV.(+13500)

> Overhead water tank Cap.—2000 Lit. Each

FLOOR—TERRACE SCALE — 1:100 TYP. SECCTION OF S.M.C. DRAIN (MAIN OUT FALL) SCALE - 1:50

\_\_\_\_\_

WATER LVL.

SECTION THROUGH XX SCALE - 1:50 100 TH RCC OVER 75 TH BFS

OVERHEAD WATER TANK CAP.-2000 LIT. EACH

OVERHEAD WATER TANK CAP.—2000 LIT. EACH

BEDROOM 3650X3500