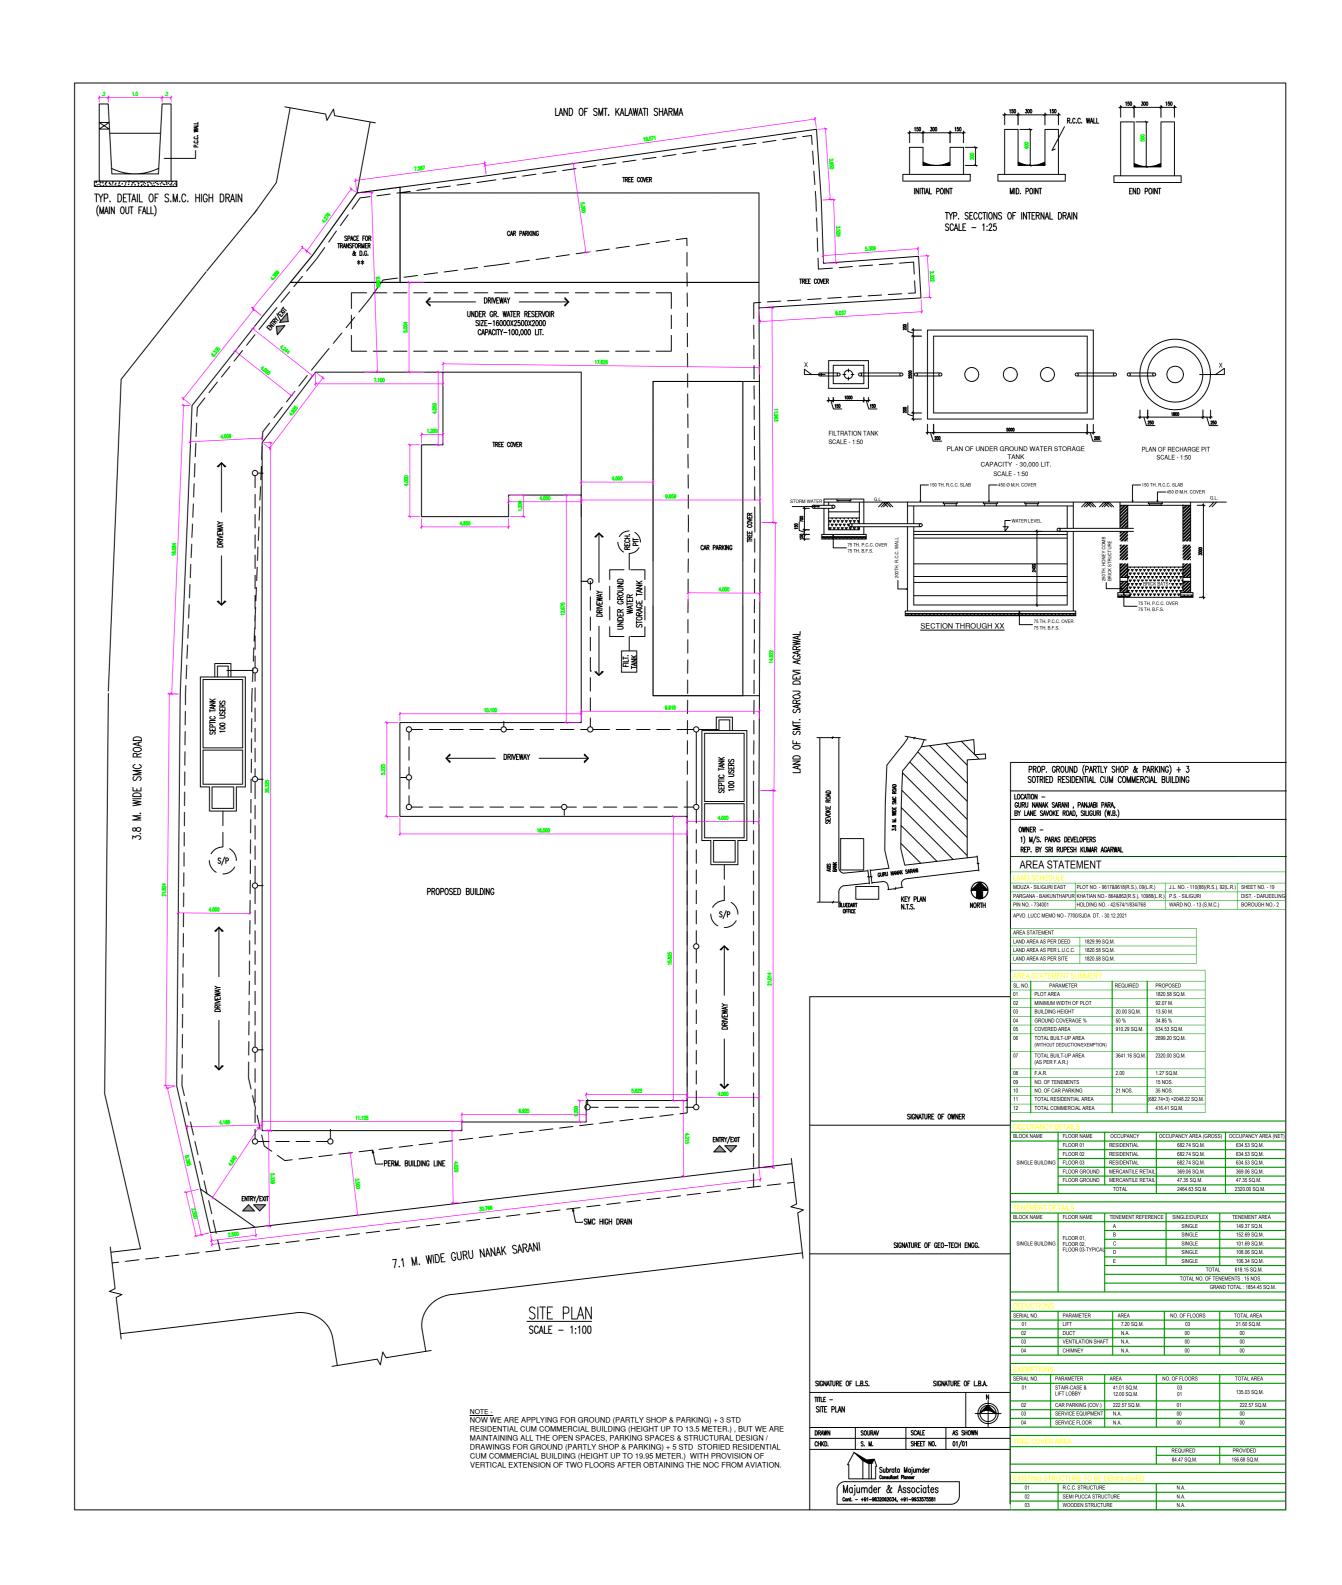

2500

-500Ø MANHOLE

75 TH. P.C.C. OI 75 TH. B.F.S. SIGN. OF STRUCTURAL ENGG. SIGN. OF GEO-TECH ENGG.

Subrata Majumder Consultant Planner

Majumder & Associates cont. - +91-9832062034, +91-9933575581

SIGNATURE OF L.B.S.

DECLARATION BY L.B.S./L.B.A.

SCALE-1:50

PLAN OF RECHARGE PIT SCALE - 1:50

PLAN OF UNDER GROUND WATER STORAGE

ORM WATER GL.

CAPACITY - 30,000 LIT.

SCALE - 1:50

TH. R.C.C. SLAB

SCALE - 450 0 MH. COVER

SECTION THROUGH XX 75 TH. P.C.C. 0 75 TH. B.F.S.

Typ. Secctions of Internal Drain Scale — 1:25

ROOF TOP LEV.(+13500)

> Overhead water tank Cap.—2000 Lit. Each

FLOOR—TERRACE SCALE — 1:100 TYP. SECCTION OF S.M.C. DRAIN (MAIN OUT FALL) SCALE - 1:50

\_\_\_\_\_

WATER LVL.

SECTION THROUGH XX SCALE - 1:50 100 TH RCC OVER 75 TH BFS

OVERHEAD WATER TANK CAP.-2000 LIT. EACH

OVERHEAD WATER TANK CAP.—2000 LIT. EACH

BEDROOM 3650X3500